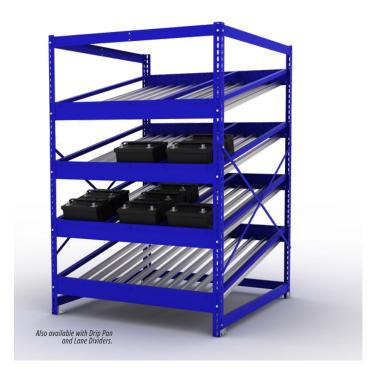

## BATTERY RACK

AVAILABLE SIZES and PART NUMBERS:

•48W x 36D x 72H - 4 Levels - A1BR483672

•48W x 48D x 72H - 4 Levels - A1BR484872

•48W x 36D x 96H - 4 Levels - A1BR483696

•48W x 48W x 96H - 4 Levels - A1BR484896

Connect with Us On

Borroughs is known nation wide, as a premier designer and manufacturer of storage equipment solutions for industrial, automotive, and general storage applications. Our new freestanding Battery Rack is made of our durable steel and comes in 4 different sizes and variations. These racks accommodate a variety of battery sizes and types; a great addition to any automotive service area.

## FEATURES INCLUDE:

- •Design based on no-welding, and utilizing as few fasteners as possible for easy assembly.
- •Integrated stops at back, front and sides for containing batteries and providing product safety.
- •Each level is inclined at 12° for ease of inventory flow.
- •Shelf capacity is 780 1,100 pounds per shelf.
- •System holds 80-100 batteries.
- Optional painted Drip Tray is available at the floor level.
- •Optional painted Lane Dividers are available to improve product segregation.