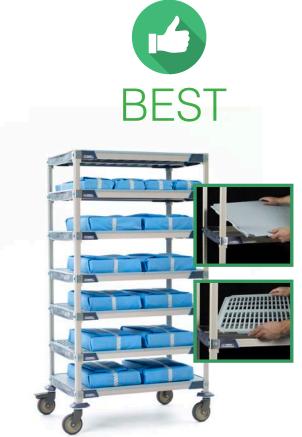

#### 100% RUST-PROOF **ALL-POLYMER**

with Optional Full-Length-Solid Shelf Mats.

The strongest, most versatile, rustproof shelving system in the world.

TEAR RESISTANT SURFACES

**EASIEST TO CLEAN**