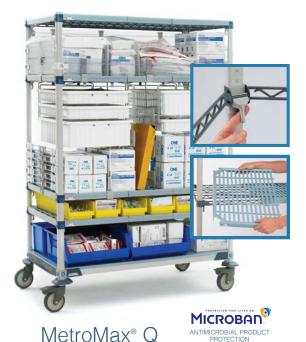

#### **RUST RESISTANT POLYMER** & COATED WIRE

ANTIMICROBIAL PRODUCT

with Removable Open Grid Shelf Mats

Quick adjustment, corrosion resistance and the strength of steel.

MetroMax® 4