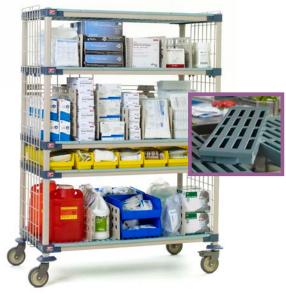

#### 100% RUST-PROOF **ALL-POLYMER**

with Removable Shelf Mat Sections

Protective Surfaces wth unrivaled value.

SOLID OR GRID SHELF MATS

MetroMax® i