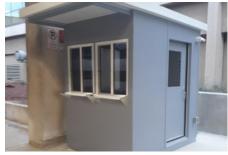

### **Building Features**

- •Pre-assembled, easily installed design
- •Custom designs for single or multi-person ticket booths
- •Insulated, weatherproof roof systems with HVAC Options
- •Available in shed, gable, and hip roof
- •Pre-wired for electrical

#### Standard Options

- •26 gauge steel (white or gray) 3" wall panels with Polystyrene core
- Horizontal sliding windows for transactions
- •3'x7' half glass steel doors
- •Through wall or package unit **HVAC**
- Stainless steel countertops