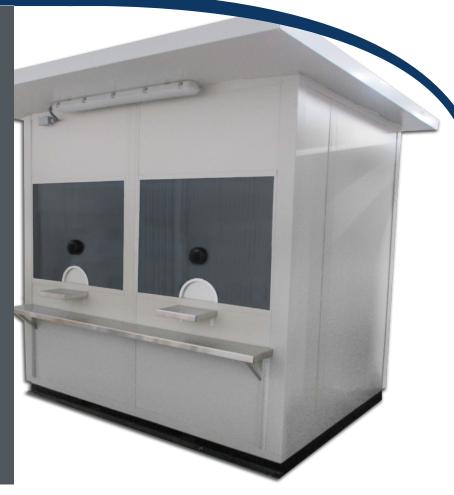

### **Building Features**

- •Pre-assembled, easily installed design
- •Custom designs for single or multi-person ticket booths
- •Insulated, weatherproof roof systems with HVAC Options
- •Available in shed, gable, and hip roof
- •Pre-wired for electrical

### **Transaction Options** Horizontal sliding & teller window options

- •Interior & exterior stainless steel countertops
- Transaction product & money pass-throughs
- •Built-in communication ports
- •Ballistic rated walls, windows,
- & transaction drawers available

#### Standard Options

- •26 gauge steel (white or gray) 3" wall panels with Polystyrene core
- Horizontal sliding windows for transactions
- •3'x7' half glass steel doors
- •Through wall or package unit **HVAC**
- Stainless steel countertops