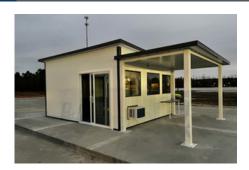

### **Building Features**

- •Pre-assembled, easily installed design
- •Custom designs for single or multi-person ticket booths
- •Insulated, weatherproof roof systems with HVAC Options
- •Available in shed, gable, and hip roof
- •Pre-wired for electrical

#### Standard Options

- •26 gauge steel (white or gray) 3" wall panels with Polystyrene core
- Horizontal sliding windows for transactions
- •3'x7' half glass steel doors
- •Through wall or package unit **HVAC**
- Stainless steel countertops