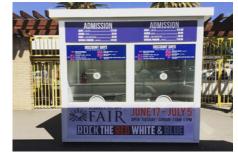

# **Ticket Booths**

### **Building Features**

- •Pre-assembled, easily installed design
- •Custom designs for single or multi-person ticket booths
- •Insulated, weatherproof roof systems with HVAC Options
- •Available in shed, gable, and hip roof
- •Pre-wired for electrical

### **Transaction Options** Horizontal sliding & teller window options

- •Interior & exterior stainless steel countertops
- Transaction product & money pass-throughs
- •Built-in communication ports
- •Ballistic rated walls, windows,
- & transaction drawers available